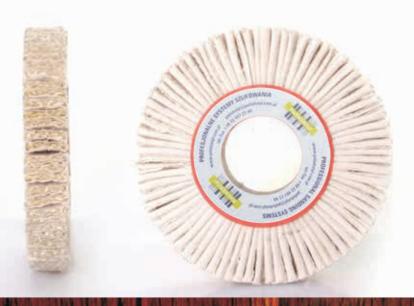

## multi-layer sisal disc

Used to: intensely polish the edges covered with paper and finish film and remove ABS and PVC roughnesses on edges.

## Multi-layer cotton sisal disc

Used to: softly polish the edges covered with paper and finish film and remove small ABS and PVC roughnesses on edges.

## Multi-layer non-woven sisal disc

Used to: intensely polish the edges covered with paper and finish film and cut out ABS and PVC roughnesses on edges. Particularly recommended for edges where glue tends to smear.