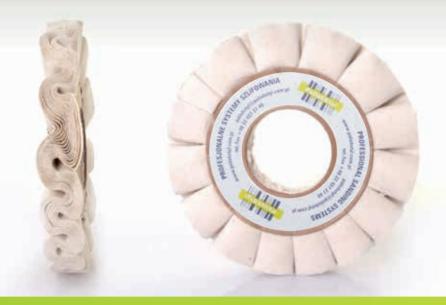

## **Cotton pleated disc**

Used to: softly polish the edges covered with paper and gentle finish film.