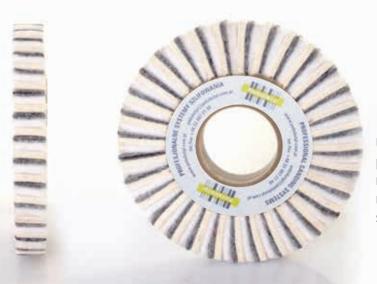

## Multi-layer non-woven sisal disc

Used to: intensely polish the edges covered with paper and finish film and cut out ABS and PVC roughnesses on edges. Particularly recommended for edges where glue tends to smear.