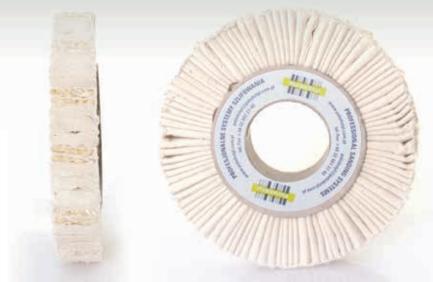

## **Cotton pleated disc**

Used to: softly polish the edges covered with paper and gentle finish film.