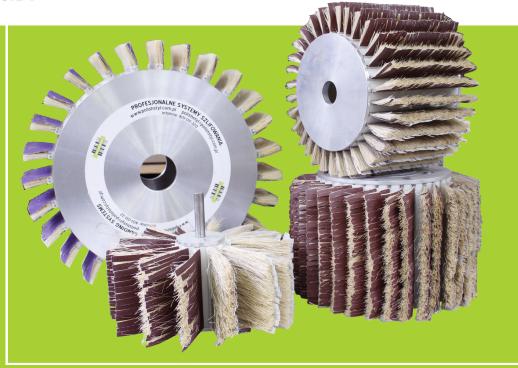

#### **Advantages**

Brushing system made and designed by PolishStyl is quick, efficient and economic solution to sand various materials. Thanks to the optimized parameters of our abrasive brushes and careful selection of raw materials we are able to handle the most difficult and untypical challenges. With many years of experience we can develop and provide any sanding tool.

#### **Application**

Advanced composites, wood and metal