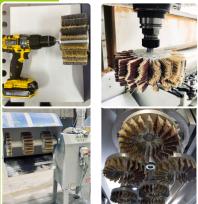

## BRUSHING TECHNOLOGY

WWW.POLISHSTYL.COM.PL

WOOD

#### **Advantages**

Brushing system made and designed by PolishStyl is quick, efficient and economic solution to sand various materials. Thanks to the optimized parameters of our abrasive brushes and careful selection of raw materials we are able to handle the most difficult and untypical challenges. With many years of experience we can develop and provide any sanding tool.

#### **Application**

Advanced composites, wood and metal

#### Example

Sanding of carbon fiber helmets scan and watch video